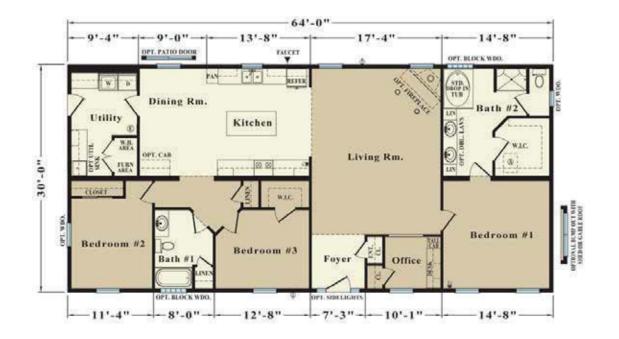

PG-#1 Rochester / 30' Ranch Modular State Code (RBC) "BOCA" Modular Home

| 30x64      |       | JR-4A-30     |
|------------|-------|--------------|
| 1920 sq ft | 16500 | Serial # TBA |

3744 N. US 31 SOUTH | TRAVERSE CITY 49684 | 231-947-6561