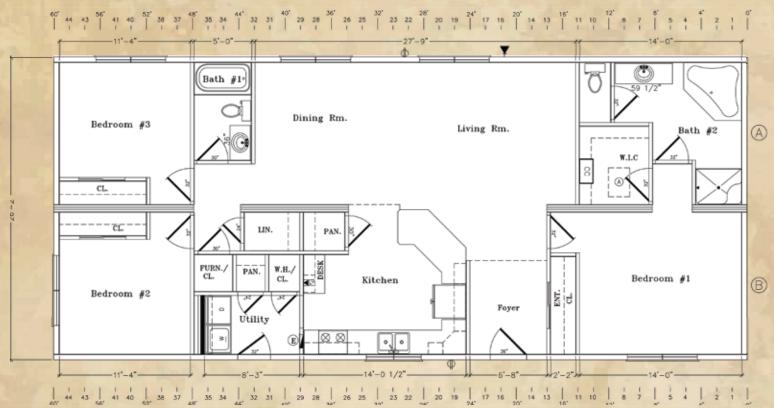

# PG-#2

#### Rochester / 26' Modular

## State Code (RBC) "BOCA" Modular Home

**AR-17** 

3744 N. US 31 SOUTH | TRAVERSE CITY 49684 | 231-947-6561

26'2"x60' 1560 sq ft Serial # TBA

| OPTIONS                                                                        |         |
|--------------------------------------------------------------------------------|---------|
| 6/12 Roof Pitch - 70# Roof Load                                                | \$4,500 |
| Metal Floor Joist Bridging on 2x10 Joists                                      | \$210   |
| Install 3050 window IPO exterior door in utility but frame for 32" future door | -\$200  |
| Large pantry in utility room IPO water heater area                             | \$50    |
| Move Bed 2 window to sidewall but frame for 3050-2 on gable end                | \$100   |
| Chase between wall studs open floor 12x8 grill - requires 42 sq in return      | \$250   |
| Additional outside faucet per print X 2                                        | \$160   |
| Plumb for ice maker                                                            | \$50    |
| Freestanding fiberglass tub IPO standard Bath 2                                | \$600   |
| Anti-scald valve on roman tub rim under floor                                  | \$150   |
| Double Lavs in Bath 2                                                          | \$450   |
| Outlet for electric range                                                      | \$170   |
| Paddle fan prep x 4 - BR1, BR2, BR3, LR                                        | \$160   |
| Separate switches for bath light and fan - BA1 and BA2                         | \$60    |