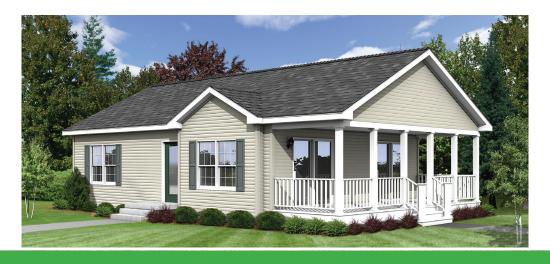

## Pine Grove Homes 3744 N. US 31 South • Traverse City 49684 • 231-947-6561

| Exterior Colors                       |                                          |
|---------------------------------------|------------------------------------------|
| Traditional Lap Siding: Black         | Architectural Shingles: Onyx Black       |
| 5 1/2 White Trim Around Windows       |                                          |
|                                       |                                          |
| Interior Colors                       |                                          |
| Interior Doors: White 3-Panel         | Cabinets: Maple Dusk Ranch Spring Valley |
| Countertops: White Carrara            | Lights and Hardware: Black               |
| Of Course We Can Upgrade Your Carpet: | Vinyl Flooring: Barnwood Vintage White   |