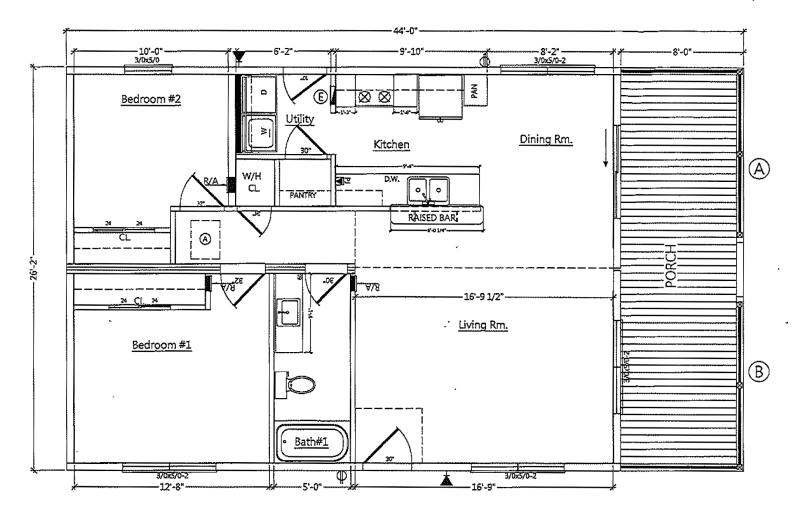

## Rochester / Ranch Modular State Code (RBC) "BOCA" Modular Home

26'2" x 44' (with 8' Porch)

AR44

3744 N. US 31 SOUTH | TRAVERSE CITY 49684 | 231-947-6561

930 sq ft