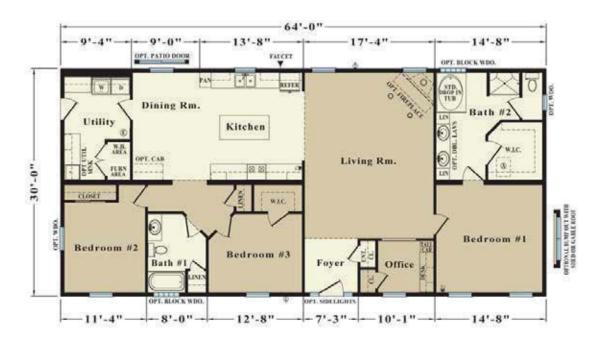

## PG-#1 Rochester / 30' Ranch Modular State Code (RBC) "BOCA" Modular Home

30x64 JR-4A-30 1920 sq ft 16500 Serial # TBA

3744 N. US 31 SOUTH | TRAVERSE CITY 49684 | 231-947-6561