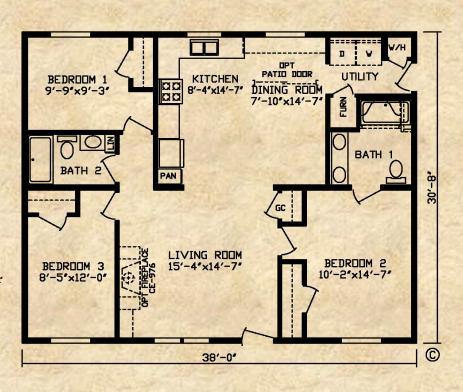

## PG #5

The Woodland Mills 1,165 Sq. Ft. Michigan State Code "BOCA" Modular

Optional Kitchen: Virginia Shaker Hardwood Cabinetry - 40" Overhead Cabinets - Recessed Can Lights - Black Whirlpool Appliances (18 CF refrigerator, 30" Gas Range, Dishwasher)