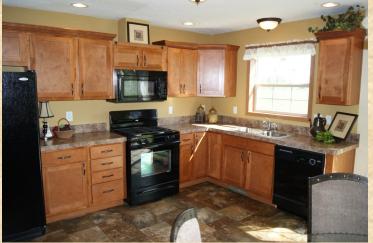

## PG #5

The Woodland Mills 1,165 Sq. Ft. Michigan State Code "BOCA" Modular

Optional Kitchen: Virginia Shaker Hardwood Cabinetry - 40" Overhead Cabinets - Recessed Can Lights - Black Whirlpool Appliances (18 CF refrigerator, 30" Gas Range, Dishwasher)

Optional Kitchen: Milan Shaker Hardwood Cabinetry - 30" Overhead Cabinets - Recessed Can Lights - Black Whirlpool Appliances (18 CF refrigerator, 30" Gas Range, Microwave & Dishwasher)