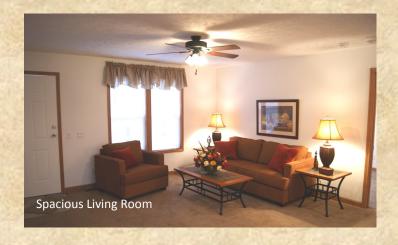

## PG #5

The Woodland Mills 1,165 Sq. Ft. Michigan State Code "BOCA" Modular

Optional Kitchen: Virginia Shaker Hardwood Cabinetry - 40" Overhead Cabinets - Recessed Can Lights - Black Whirlpool Appliances (18 CF refrigerator, 30" Gas Range, Dishwasher)