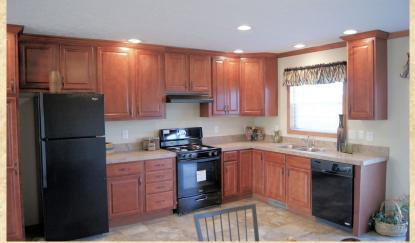

## PG #5

The Woodland Mills 1,165 Sq. Ft. Michigan State Code "BOCA" Modular

Optional Kitchen: Virginia Shaker Hardwood Cabinetry - 40" Overhead Cabinets - Recessed Can Lights - Black Whirlpool Appliances (18 CF refrigerator, 30" Gas Range, Dishwasher)

Optional Kitchen: Milan Shaker Hardwood Cabinetry - 30" Overhead Cabinets - Recessed Can Lights - Black Whirlpool Appliances (18 CF refrigerator, 30" Gas Range, Microwave & Dishwasher)