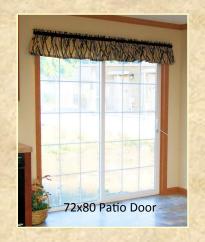

## **Optional Items in Model Home**

| 70# Roof Load                   | \$1175 |
|---------------------------------|--------|
| LP Conversion Kit               | \$35   |
| Patio Door with Coach Light     | \$785  |
| 2x6 Walls with R-21 Insulation  | \$290  |
| Recessed Can Light Package- Kit | \$215  |
| Additional FF Faucet            | \$65   |
| Shelf over W/D Area             | \$35   |
| R-49 Roof Insulation            | \$440  |
| Milan Shaker Hardwood Cabinets  | N/C    |
| Panel Box Cover                 | \$45   |
| Michigan State Seals            | \$150  |
| BOCA Carrier Use Fee            | \$750  |