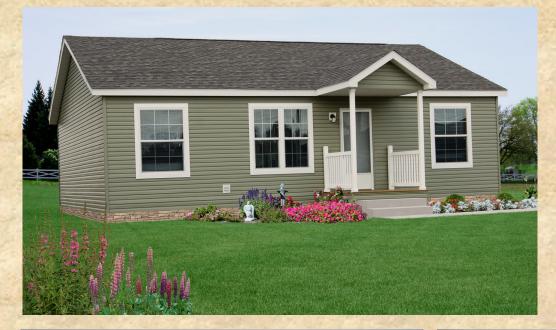

## Total of Home as SHOWN \$75,905.00

Cabinetry: Vintage Oak Shaker

Countertop: Bernard Granite

Siding: Wicker, Shutter: Red, Shingles: Driftwood

Carpet: Wood Smoke Roll Goods: Pamplona