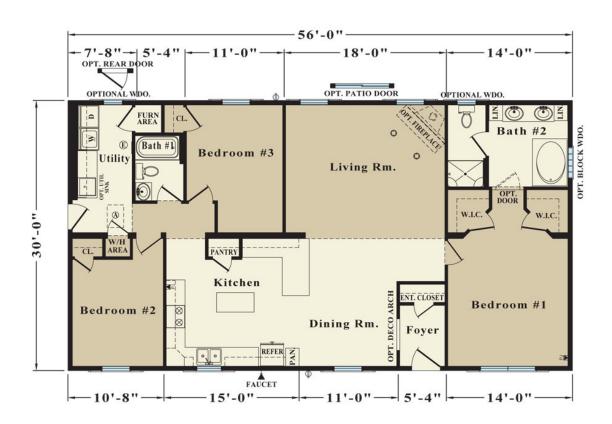

# **PG-#6** Rochester / 30' Ranch Modular

### State Code (RBC) "BOCA" Modular Home

JR-9-30

1680 sq ft

30X56

14000

Serial #6556

OPTIONAL BASEMENT STAIRWAY LOCATION

Artist Representation May Show Options Not Included In Price See Reverse for Optional Equipment Shown on Lot Model